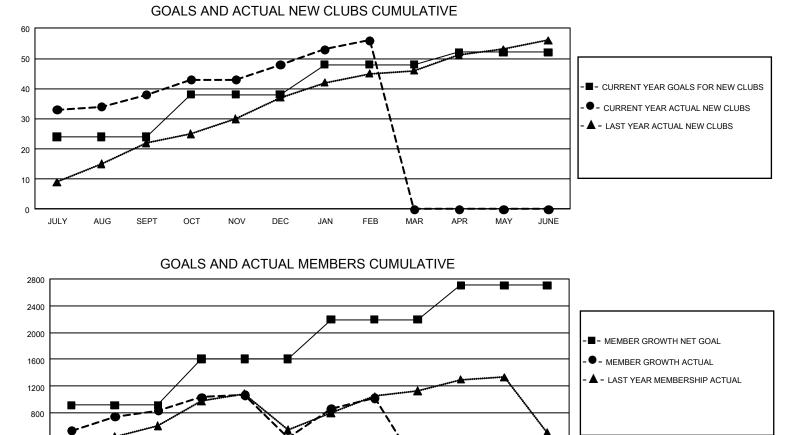

## GMT MONTHLY MEMBERSHIP PROGRESS REPORT

GMT Constitutional Area 6, Group G

REPORT DOES NOT INCLUDE CLUBS IN UNDISTRICTED AREAS.

| Clubs         |               |             |               | Members       |                        |                         |                                                    |  |
|---------------|---------------|-------------|---------------|---------------|------------------------|-------------------------|----------------------------------------------------|--|
|               | RESULTS FOR   | R 2019-2020 |               |               | RESULTS FOR 2019-2020  |                         |                                                    |  |
| QUARTER       | NEW CLUB GOAL | NEW CLUBS   | DROPPED CLUBS | QUARTER MEM   | BER GROWTH NET<br>GOAL | MEMBER GROWTH<br>ACTUAL | DROPPED<br>MEMBERS ACTUAL<br>(including transfers) |  |
| JULY/AUG/SEPT | 72            | 38          | 4             | JULY/AUG/SEPT | 2,745                  | 1,520                   | 636                                                |  |
| OCT/NOV/DEC   | 42            | 10          | 18            | OCT/NOV/DEC   | 2,085                  | 607                     | 1,002                                              |  |
| JAN/FEB/MAR   | 30            | 8           | 1             | JAN/FEB/MAR   | 1,755                  | 900                     | 188                                                |  |
| APR/MAY/JUNE  | 12            | 0           | 0             | APR/MAY/JUNE  | 1,530                  | 0                       | 0                                                  |  |